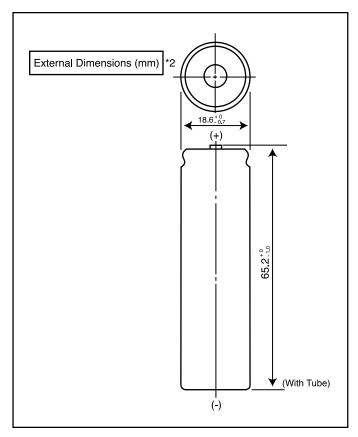

## **Specifications**

| Nominal Voltage     |          | 3.6 V           |
|---------------------|----------|-----------------|
| Standard Capacity*1 |          | 2450mAh         |
| Dimensions*2        | Diameter | 18.6 + 0/-0.7mm |
|                     | Height   | 65.2 + 0/-1.0mm |
|                     | Weight   | Approx. 45g     |

- \*1 After a fresh battery has been charged at constant voltage/constant current (4.2 V, 1630mA (max), 50mA cut-off, 25°C), the average of the capacity (ending voltage of 3 V at 25°C) that is discharged at a standard current (466mA).
- \*2 Dimensions of a fresh battery