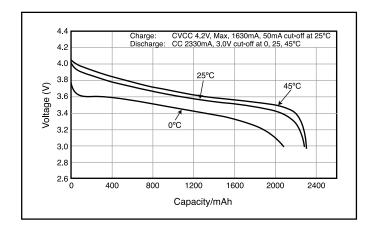

is not sold as a bare cell. Li-ion cells must be integrated with the appropriate safety circuitry via an authorized Panasonic Li-ion pack assembler.

## **Specifications**

| Nominal Voltage     |          | 3.6 V           |
|---------------------|----------|-----------------|
| Standard Capacity*1 |          | 2450mAh         |
| Dimensions*2        | Diameter | 18.6 + 0/-0.7mm |
|                     | Height   | 65.2 + 0/-1.0mm |
|                     | Weight   | Approx. 45g     |

- \*1 After a fresh battery has been charged at constant voltage/constant current (4.2 V, 1630mA (max), 50mA cut-off, 25°C), the average of the capacity (ending voltage of 3 V at 25°C) that is discharged at a standard current (466mA).
- \*2 Dimensions of a fresh battery

## **Discharge Characteristics**





## **Charge Characteristics**