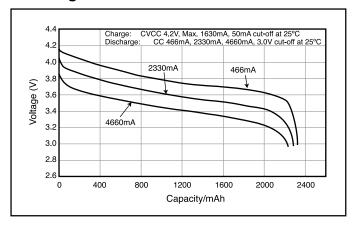

l is not sold as a bare cell. Li-ion cells must be integrated with the appropriate safety circuitry via an authorized Panasonic Li-ion pack assembler.

## **Specifications**

| Nominal Voltage     |          | 3.6 V           |
|---------------------|----------|-----------------|
| Standard Capacity*1 |          | 2450mAh         |
| Dimensions*2        | Diameter | 18.6 + 0/-0.7mm |
|                     | Height   | 65.2 + 0/-1.0mm |
|                     | Weight   | Approx. 45g     |

- \*1 After a fresh battery has been charged at constant voltage/constant current (4.2 V, 1630mA (max), 50mA cut-off, 25°C), the average of the capacity (ending voltage of 3 V at 25°C) that is discharged at a standard current (466mA).
- \*2 Dimensions of a fresh battery

## **Discharge Characteristics**





## **Charge Characteristics**