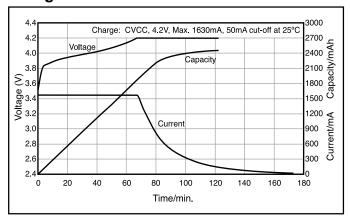

n cells must be integrated with the appropriate safety circuitry via an authorized Panasonic Li-ion pack assembler.

## **Specifications**

| Nominal Voltage     |          | 3.6 V           |
|---------------------|----------|-----------------|
| Standard Capacity*1 |          | 2450mAh         |
| Dimensions*2        | Diameter | 18.6 + 0/-0.7mm |
|                     | Height   | 65.2 + 0/-1.0mm |
|                     | Weight   | Approx. 45g     |

- \*1 After a fresh battery has been charged at constant voltage/constant current (4.2 V, 1630mA (max), 50mA cut-off, 25°C), the average of the capacity (ending voltage of 3 V at 25°C) that is discharged at a standard current (466mA).
- \*2 Dimensions of a fresh battery

## **Discharge Characteristics**





## **Charge Characteristics**